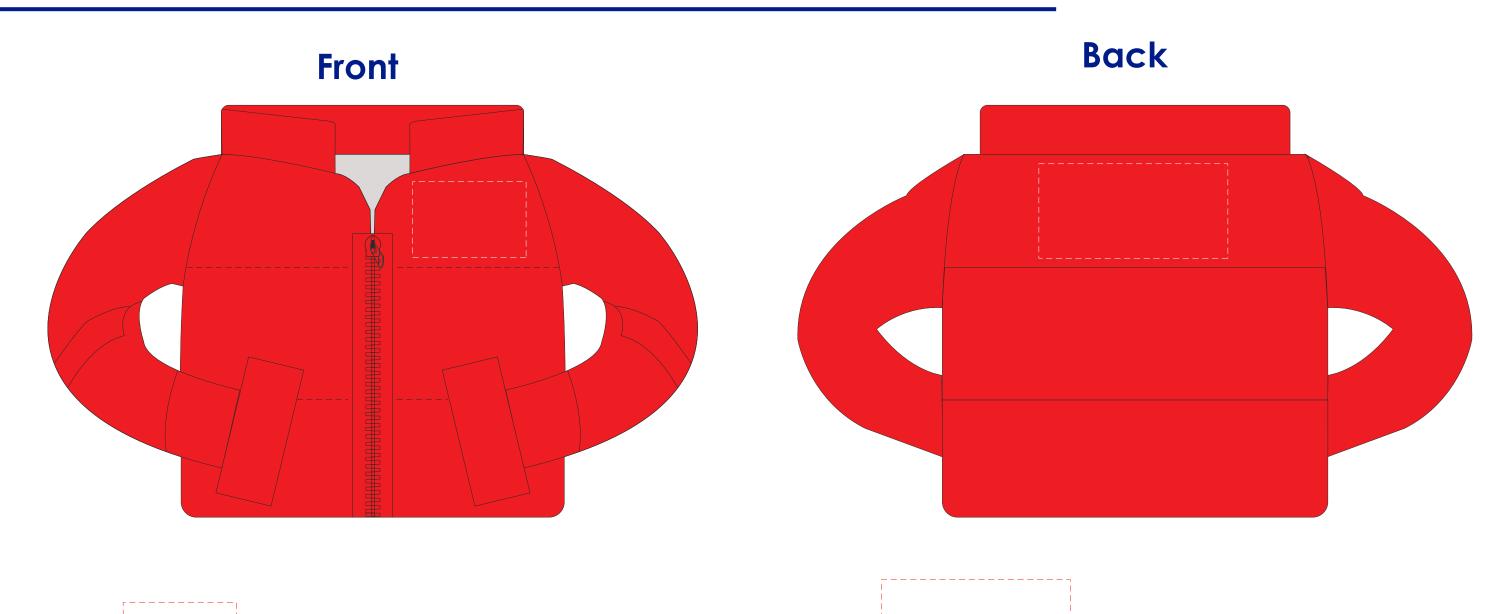

## **Product Colour**

Max: 30 mm \* 20 mm

Red

Jacket Can Cooler Standard Size Branding Method: Printed

Max: 50 mm \* 25 mm

Please note small texts may fill and become illegible